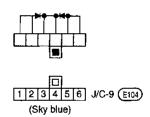

### ECM (ECCS CONTROL MODULE) (F101)

A/T CONTROL UNIT (F103)

**ABS CONTROL UNIT** 

(E114)

1 2 3 4 5 6 7 8 9 10 11 12 13 14 15 16 17 18 19 20 21 22 23 24 25 26 27 28 29 30 31 32 33 34 35 36 37 38 39 40 41 42 43 44 45 46 47 48 49 50 51 52 53 54 55 56 57 58 59 60 61 62 63 64 65 66 67 68 69 70 71 72 73 74 75 76 77 78 79 80 81 82 83