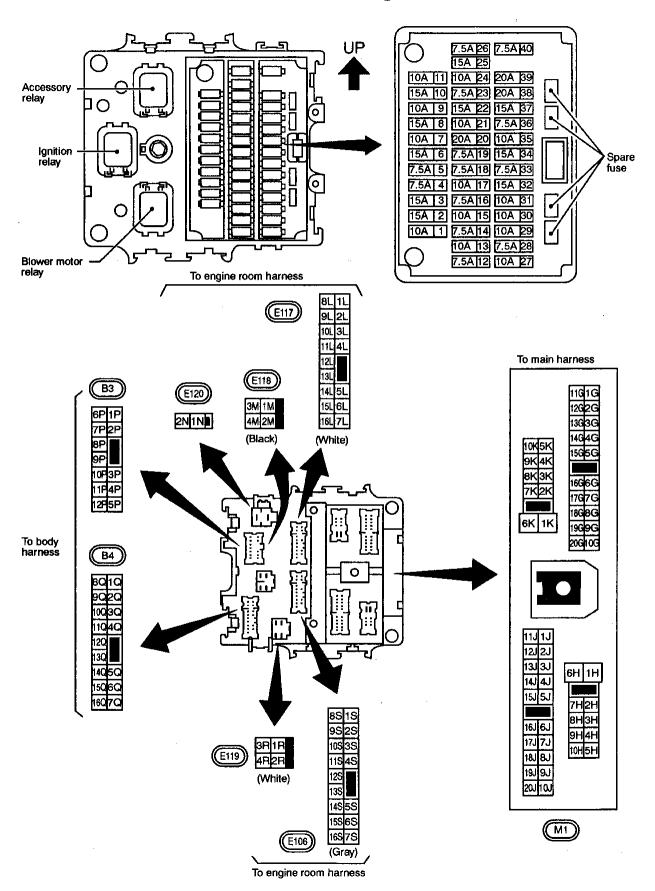

### ECM (ECCS CONTROL MODULE) (F101)

A/T CONTROL UNIT (F103)

**ABS CONTROL UNIT** 

(E114)

1 2 3 4 5 6 7 8 9 10 11 12 13 14 15 16 17 18 19 20 21 22 23 24 25 26 27 28 29 30 31 32 33 34 35 36 37 38 39 40 41 42 43 44 45 46 47 48 49 50 51 52 53 54 55 56 57 58 59 60 61 62 63 64 65 66 67 68 69 70 71 72 73 74 75 76 77 78 79 80 81 82 83

BCM (BODY CONTROL MODULE)

A/C AUTO AMP. (In BCM)

AIR BAG DIAGNOSIS SENSOR UNIT (Z4)