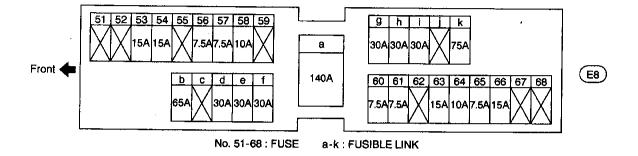

# SUPER MULTIPLE JUNCTION (SMJ)





### **INSTALLATION**

To install FUSE BLOCK (J/B) and SMJ, tighten bolts until orange "fulltight" mark appears and then retighten to specified torque as required.

**ഈ**: 3 - 5 N⋅m

(0.3 - 0.5 kg-m, 26 - 43 in-lb)

**CAUTION:** 

Do not overtighten bolts, otherwise, they may be damaged.







MEL604E

### ECM (ECCS CONTROL MODULE) (F101)





A/T CONTROL UNIT (F103)



**ABS CONTROL UNIT** 

(E114)

1 2 3 4 5 6 7 8 9 10 11 12 13 14 15 16 17 18 19 20 21 22 23 24 25 26 27 28 29 30 31 32 33 34 35 36 37 38 39 40 41 42 43 44 45 46 47 48 49 50 51 52 53 54 55 56 57 58 59 60 61 62 63 64 65 66 67 68 69 70 71 72 73 74 75 76 77 78 79 80 81 82 83



BCM (BODY CONTROL MODULE)









A/C AUTO AMP. (In BCM)





AIR BAG DIAGNOSIS SENSOR UNIT (Z4)