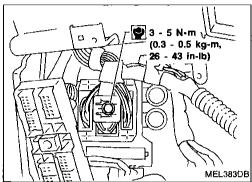

### **INSTALLATION**

To install FUSE BLOCK (J/B) and SMJ, tighten bolts until orange "fulltight" mark appears and then retighten to specified torque as required.

**ഈ**: 3 - 5 N⋅m

(0.3 - 0.5 kg-m, 26 - 43 in-lb)

**CAUTION:** 

Do not overtighten bolts, otherwise, they may be damaged.

MEL604E