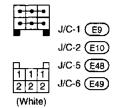

### ECM (ECCS CONTROL MODULE) (F101)

A/T CONTROL UNIT (F103)

**ABS CONTROL UNIT** 

(E114)

1 2 3 4 5 6 7 8 9 10 11 12 13 14 15 16 17 18 19 20 21 22 23 24 25 26 27 28 29 30 31 32 33 34 35 36 37 38 39 40 41 42 43 44 45 46 47 48 49 50 51 52 53 54 55 56 57 58 59 60 61 62 63 64 65 66 67 68 69 70 71 72 73 74 75 76 77 78 79 80 81 82 83