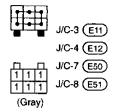

### ECM (ECCS CONTROL MODULE) (F101)

A/T CONTROL UNIT (F103)

**ABS CONTROL UNIT** 

(E114)

1 2 3 4 5 6 7 8 9 10 11 12 13 14 15 16 17 18 19 20 21 22 23 24 25 26 27 28 29 30 31 32 33 34 35 36 37 38 39 40 41 42 43 44 45 46 47 48 49 50 51 52 53 54 55 56 57 58 59 60 61 62 63 64 65 66 67 68 69 70 71 72 73 74 75 76 77 78 79 80 81 82 83