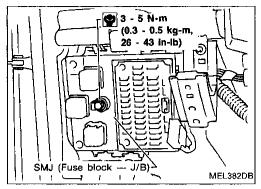

### **INSTALLATION**

To install FUSE BLOCK (J/B) and SMJ, tighten bolts until orange "fulltight" mark appears and then retighten to specified torque as required.

**ഈ**: 3 - 5 N⋅m

(0.3 - 0.5 kg-m, 26 - 43 in-lb)

**CAUTION:** 

Do not overtighten bolts, otherwise, they may be damaged.

MEL604E