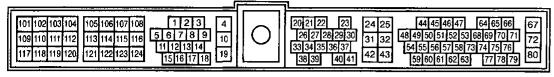

### ECM (ECCS CONTROL MODULE) (F101)

A/T CONTROL UNIT (F103)

**ABS CONTROL UNIT** 

(E114)

1 2 3 4 5 6 7 8 9 10 11 12 13 14 15 16 17 18 19 20 21 22 23 24 25 26 27 28 29 30 31 32 33 34 35 36 37 38 39 40 41 42 43 44 45 46 47 48 49 50 51 52 53 54 55 56 57 58 59 60 61 62 63 64 65 66 67 68 69 70 71 72 73 74 75 76 77 78 79 80 81 82 83