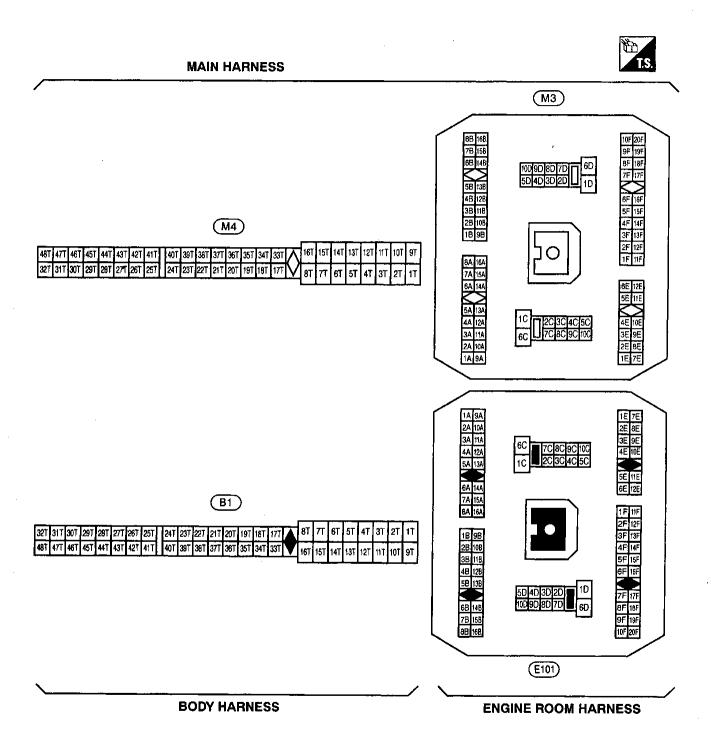

### ECM (ECCS CONTROL MODULE) (F101)

A/T CONTROL UNIT (F103)

**ABS CONTROL UNIT** 

(E114)

1 2 3 4 5 6 7 8 9 10 11 12 13 14 15 16 17 18 19 20 21 22 23 24 25 26 27 28 29 30 31 32 33 34 35 36 37 38 39 40 41 42 43 44 45 46 47 48 49 50 51 52 53 54 55 56 57 58 59 60 61 62 63 64 65 66 67 68 69 70 71 72 73 74 75 76 77 78 79 80 81 82 83

BCM (BODY CONTROL MODULE)

A/C AUTO AMP. (In BCM)

AIR BAG DIAGNOSIS SENSOR UNIT (Z4)